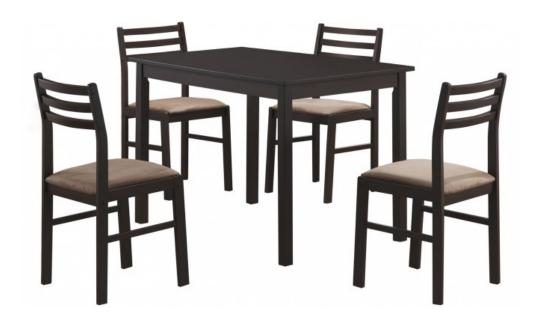

## CAPPUCCINO BEIGE SOLID WOOD FOAM POLYESTER BLEND 5PCS DINING SET

## **DESCRIPTION:**

Improve your dining room by with it a bit of class with this circular shaped dining set. It has a contemporary and sturdy design that will definitely diversify your interior and remove any hint of monotony. Not to mention how obviously well-made it is. This dining set is expertly made from solid wood, foam, MDF, and polyester. It's fantastic for making the place livelier. It's also highly practical besides just standing out with its looks. With this dining set, you'll get a warm and inviting piece for your living room, bedroom, or dining room. This is a set of five.

| REFERENCE:  | DTAB-13                          |
|-------------|----------------------------------|
| SIZE:       | 62.5" X 74.75" X 94.75"          |
| COLOR       | Beige, Cappuccino                |
| MATERIAL    | Foam, Mdf, Polyester, Solid Wood |
| ITEM WEIGHT | 58.00 Pounds                     |